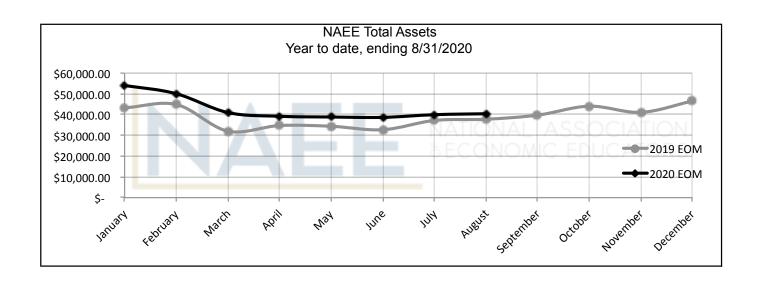

| Total Assets for current month | \$<br>40,422.76 |
|--------------------------------|-----------------|
| Total Assets as of 8/31/2019   | \$<br>37,772.58 |
| Variance                       | \$<br>2,650.18  |
|                                |                 |